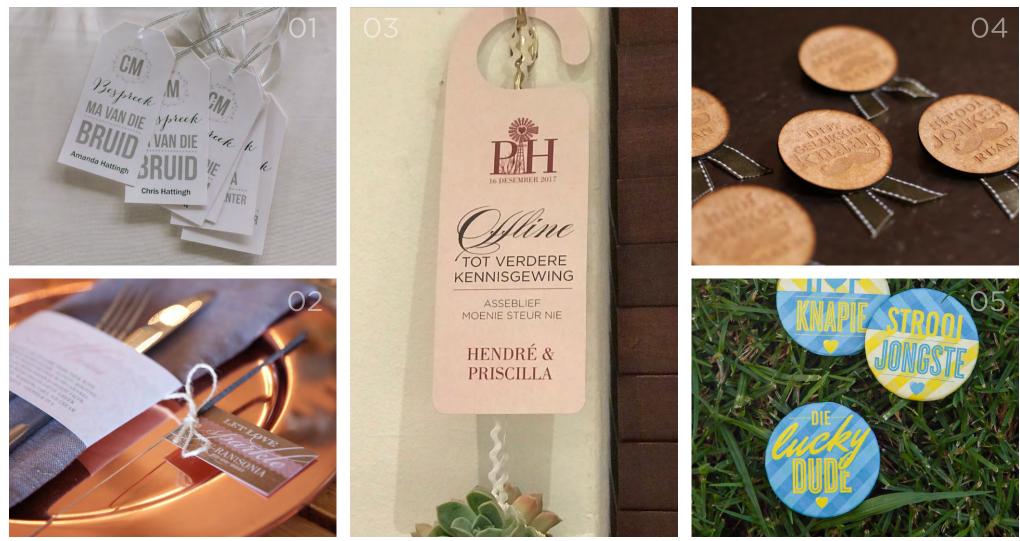

## **MISCELLANEOUS**

PHOTO CREDIT. RUAN REDELINGHUYS PHOTOGRAPHY | MICHELLE PHOTOGRAPHY | HERMAN AGENBAG PHOTOGRAPHY | PIX BY STEVE

### 01 **RESERVED TAGS** Colour - R22.85\* | Grayscale - R21.50\*

80 x 160mm. Print onto 300g Matt Card. Corners trimmed & hole punched. Ribbon not included. Unit cost for orders of 12+ **Add a Silver or Gold Metallic Ink-** R1.35 additional

#### 02 **SPARKLER TAGS** R5.50\*

75 x 40mm. Print single sided onto 300g Matt Card. Hole punched. Unit cost for orders of 50+ Add a Silver or Gold Metallic Ink-R0.30 additional

### 03 **DOOR HANGERS** Colour - R15.95\* | Grayscale - R8.40\*

95 x 287mm. Print single sided onto 300g Matt Card. Die Cut. Unit cost for orders of 10+ Add a Silver or Gold Metallic Ink- R4.00 additional

#### \*Unit Cost | Price excludes design cost

### 04 **BOUTONNIERE** R35.00\*

60mm<sup>2</sup>. 3mm MDF Supawood Engraved. Magnet on back. Ribbon not included.