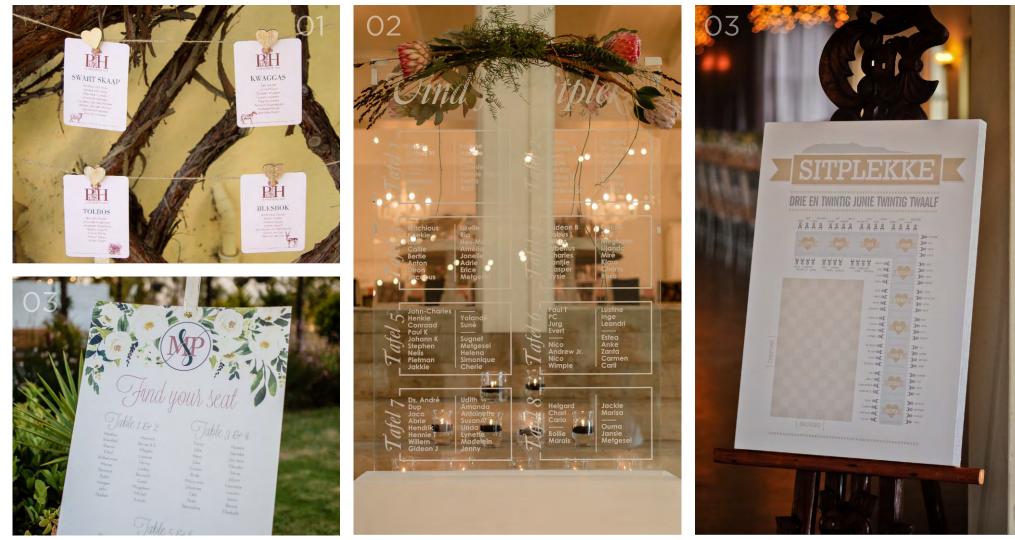

# SEATING PLAN

PHOTO CREDIT. HERMAN AGENBAG PHOTOGRAPHY | RUAN REDELINGHUYS PHOTOGRAPHY | RIEKERT CLOETE PHOTOGRAPHY

\*Unit Cost | Price excludes design cost

**OI LOOSE CARDS** Colour - R17.40\*

A5, Print onto 300g Matt Card, single sided. Unit cost for orders of 8+ Add a Silver or Gold Metallic Ink - R2.00 additional

02 PERSPEX BOARD A1 - R950.00\*

Direct UV print onto 3mm Clear Perspex

### 03 BOARD

A1 Vinyl on Chipboard - R325.00\* A1 Paper Block Mount - R705.00\* A1 Canvas Print & Stretch - R1200.00\*