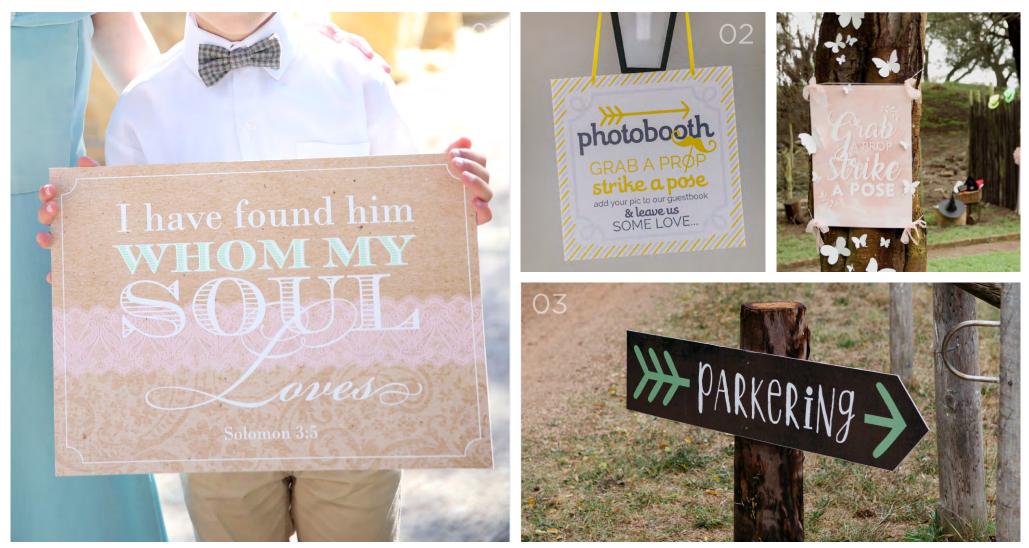

### SIGNS

PHOTO CREDIT. MICHELLE PHOTOGRAPHY | RUAN REDELINGHUYS PHOTOGRAPHY | PETER CHAN PHOTOGRAPHY | SYBRAND CILLIÉ PHOTOGRAPHY

\*Unit Cost | Price excludes design cost

### 01 **AISLE SIGN** A3 - R96.00\* Vinyl applied to correx board.

#### 02 **PHOTO BOOTH SIGN** A2 - R193.00\*

Vinyl applied to correx board.

#### 03 **ARROW SIGN** R218.00\*

1000 x 225mm. Vinyl applied to ABS board.

### WELCOME SIGN

A1 - R950.00\* Direct UV print onto 3mm Clear Perspex