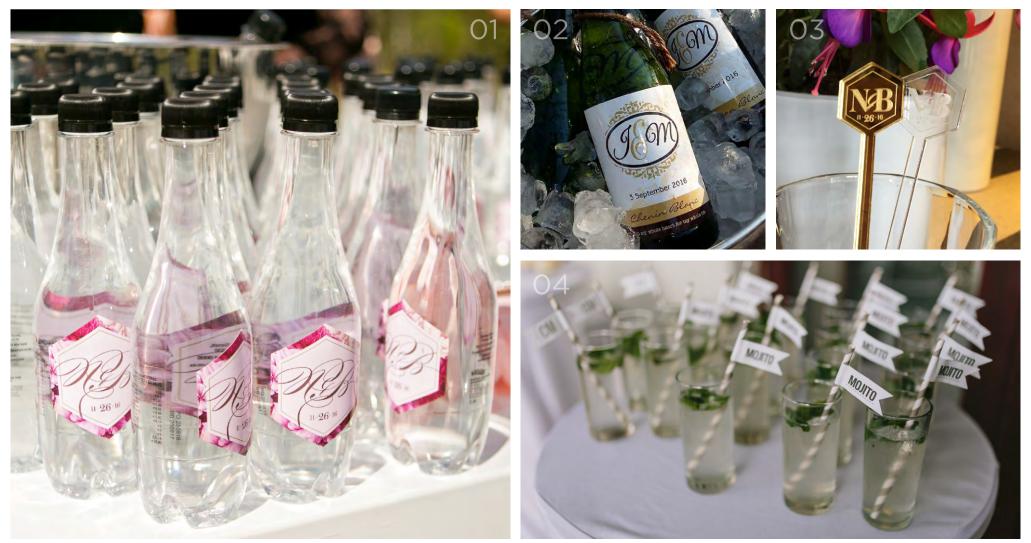

# BEVERAGES

PHOTO CREDIT. ZARA ZOO PHOTOGRAPHY | RUAN REDELINGHUYS PHOTOGRAPHY | BLACK FRAME PHOTOGRAPHY & DESIGN STUDIO

01 WATER BOTTLE LABELS 100 x 40mm - R2.20\* 60 x 60mm - R2.00\*

Print onto gloss, matt or clear vinyl. Minimum order of R120.00

### 02 WINE BOTTLE LABELS A6 - R8.60\*

Print onto gloss, matt or clear vinyl. Minimum order of R120.00

### 03 **DRINK STIRRER** R11.00\*

Cut from perspex, engraved. Available in variety of colours.

Minimum order of 25

\*Unit Cost | Price excludes design cost

### 04 **STRAW FLAGS** R7.50\*

Vinyl label applied to paper straw. Available in variety of colours. Minimum order of 25