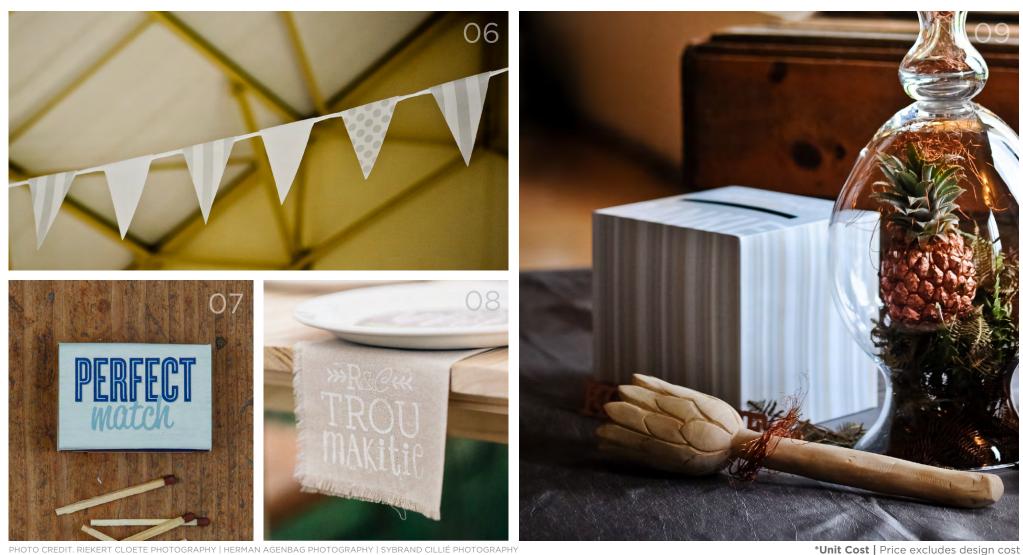

# **MISCELLANEOUS**

PHOTO CREDIT. RIEKERT CLOETE PHOTOGRAPHY | HERMAN AGENBAG PHOTOGRAPHY | SYBRAND CILLIÉ PHOTOGRAPHY

05 BUTTON BADGE 37mm - R45.00\* 56mm - R55.00\* Unit cost for orders of 1-20

### 06 BUNTING Colour - R40.00\* | Grayscale - R30.00\*

Print single sided onto 120g Paper. Assembled on Ribbon. Unit cost per meter. 5 Flags per meter.

### O7 MATCHBOX R3.15\*

Print onto vinyl. Matchbox not included. Minimum order of R120.00

Please contact us for pricing.

08 **STAMP** 

### **O9 ENVELOPE BOX** R375.00\*

200 x 200mm Cube. Printed vinyl applied to Cardboard. Assembled.