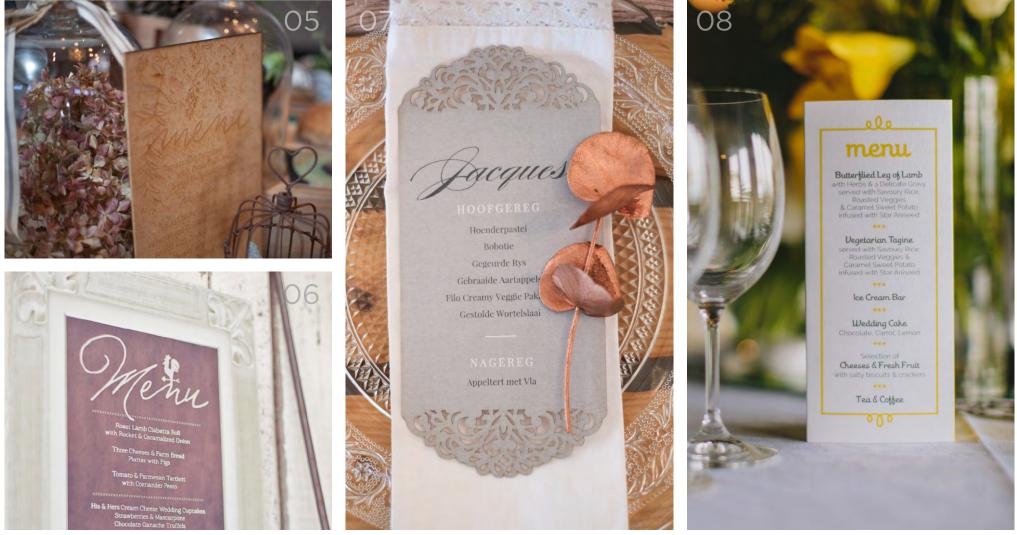

# MENU

PHOTO CREDIT. ZARA ZOO PHOTOGRAPHY | RUAN REDELINGHUYS PHOTOGRAPHY | MICHELLE PHOTOGRAPHY | MELANIE MARÉ PHOTOGRAPHY

### O1 MENU WRAP R6.00\*

297 x 60mm. Print in colour onto 120g Uncoated paper. Finished with double sided tape. Unit cost for orders of 50+

### 02 PLATE MENU R12.50\*

140mm<sup>2</sup>. Print onto 300g Matt Card. Unit cost for orders of 50+ Add a Silver or Gold Metallic Ink - R4.00 additional

### 03 **DL MENU** R5.50\*

99 x 210mm. Print onto 300g Matt Card. Unit cost for orders of 50+ Add a Silver or Gold Metallic Ink - R1.35 additional

### **O3 EMBELLISHED MENU** R6.00\*

120 x 160mm. Print onto 300g Matt Card. Die-cut. Unit cost for orders of 50+ Add a Silver or Gold Metallic Ink - R2.00 additional