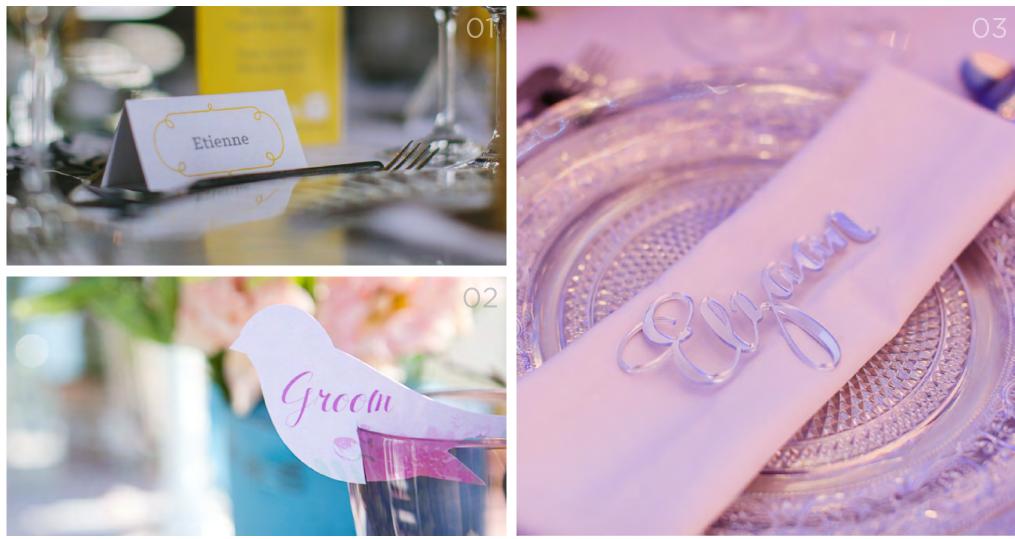

# **PLACE CARDS**

PHOTO CREDIT. RUAN REDELINGHUYS PHOTOGRAPHY | ANINA HARMSE PHOTOGRAPHY | LEANI HOLMES PHOTOGRAPHY

01 **TENT NAME CARDS** Colour - R6.65\* | Grayscale - R5.85\*

Print onto 300g Matt Card. Final Size 50 x 90mm. Unit cost for orders of 50+ Add a Silver or Gold Metallic Ink - R0.70 additional

#### 02 BIRD NAME CARDS R6.25\*

Print onto 300g Matt Card, single sided. Unit cost for orders of 24+ Add a Silver or Gold Metallic Ink - R1.40 additional \*Unit Cost | Price excludes design cost

### 03 LASER CUT R28.00\*

Cut from perspex. 140 x 80mm Note that other materials are available on request.