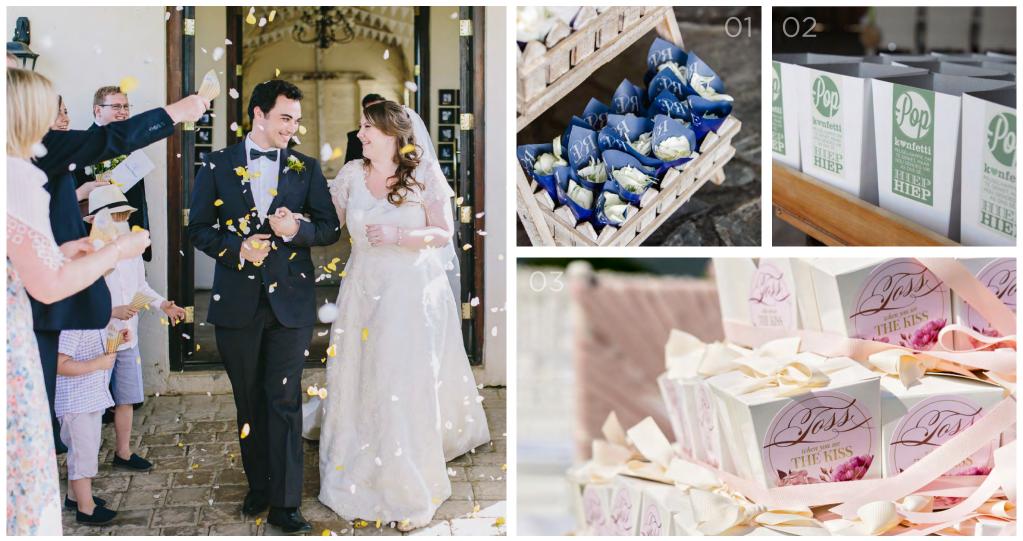

### CONFETTI

PHOTO CREDIT. RUAN REDELINGHUYS PHOTOGRAPHY | ZARA ZOO PHOTOGRAPHY | ANINA HARMSE PHOTOGRAPHY | PIX BY STEVE

\*Unit Cost | Price excludes design cost

### 01 **CONFETTI CONES** Colour - R14.60\* | Grayscale - R10.00\*

Print onto translucent paper, assembled with vinyl label. Unit cost for orders of 8 - 99

### 02 **CONFETTI POPCORN BOXES** Colour - R24.50\* | Grayscale - R16.50\*

Print onto 300g card. Final Size 98 x 120mm. Unit cost for orders of 25+

### 03 **CONFETTI BOX LABELS** 50 x 50mm - R1.40\*

Print onto matt or gloss vinyl. Various sizes & shapes. Minimum order of R120