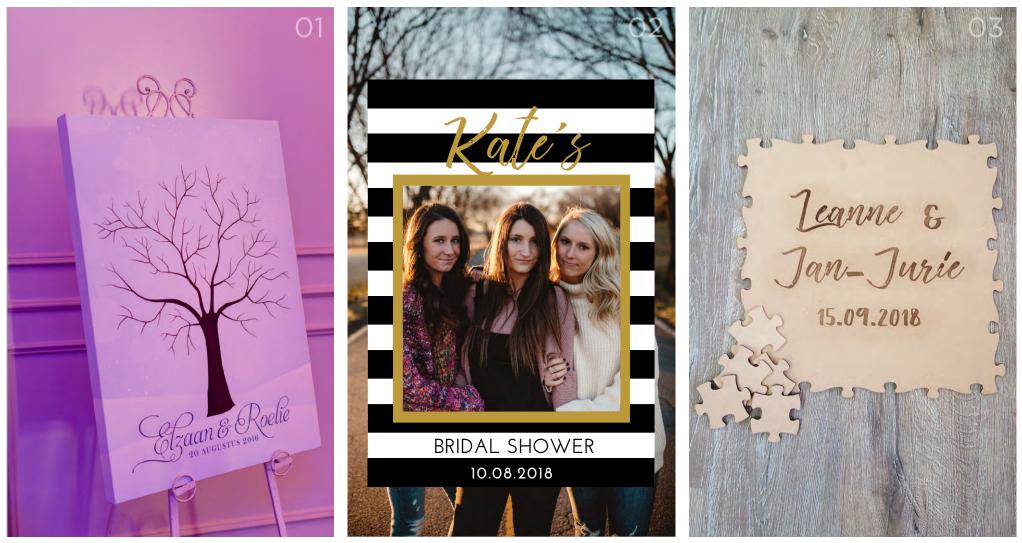

# **GUEST BOOK**

PHOTO CREDIT. ANINA HARMSE PHOTOGRAPHY

\*Unit Cost | Price excludes design cost

### 01 **FINGERPRINT** A1 - R1200.00\* Canvas Print & Stretch

#### 02 SELFIE PHOTO FRAME R975.00\*

1 x 1.2m. Vinyl on Correx

### O3 PUZZLE

A1 - R225.00\* Laser Cut & Engraved on 3mm MDF Supawood