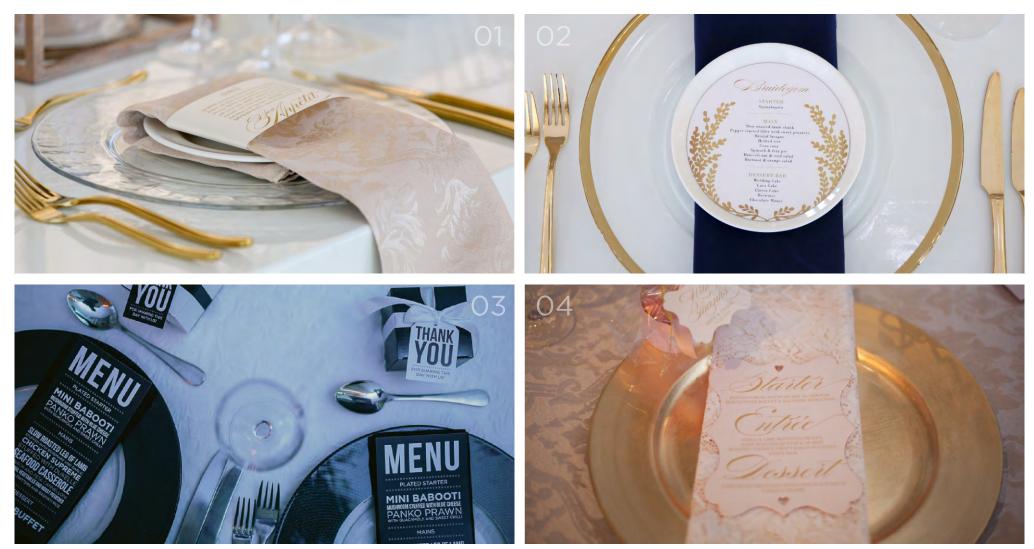

# MENU

PHOTO CREDIT. ZARA ZOO PHOTOGRAPHY | RUAN REDELINGHUYS PHOTOGRAPHY | MICHELLE PHOTOGRAPHY | MELANIE MARÉ PHOTOGRAPHY

### O1 MENU WRAP R6.00\*

297 x 60mm. Print in colour onto 120g Uncoated paper. Finished with double sided tape. Unit cost for orders of 50+

#### Add a Silver or Gold Metallic Ink - R1.20 additional

### 02 PLATE MENU R12.50\*

140mm<sup>2</sup>. Print onto 300g Matt Card. Unit cost for orders of 50+ Add a Silver or Gold Metallic Ink - R4.00 additional

### 03 **DL MENU** R5.50\*

99 x 210mm. Print onto 300g Matt Card. Unit cost for orders of 50+ Add a Silver or Gold Metallic Ink - R1.35 additional

#### \*Unit Cost | Price excludes design cost

### **O3 EMBELLISHED MENU** R6.00\*

120 x 160mm. Print onto 300g Matt Card. Die-cut. Unit cost for orders of 50+ Add a Silver or Gold Metallic Ink - R2.00 additional