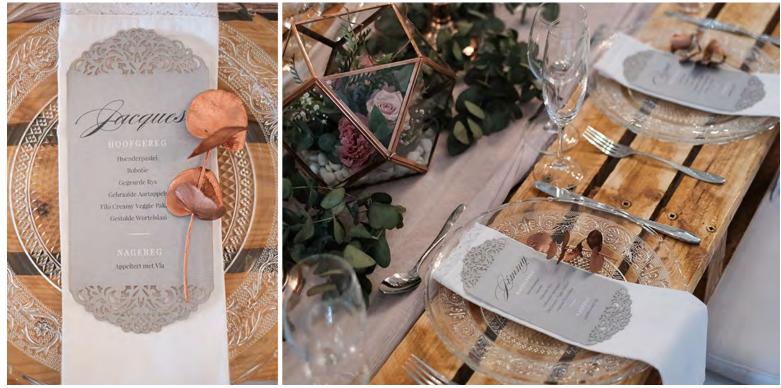

# MENU

PHOTO CREDIT. ZARA ZOO PHOTOGRAPHY | RUAN REDELINGHUYS PHOTOGRAPHY | MICHELLE PHOTOGRAPHY | MELANIE MARÉ PHOTOGRAPHY

### O1 MENU WRAP R6.00\*

297 x 60mm. Print in colour onto 120g Uncoated paper. Finished with double sided tape. Unit cost for orders of 50+

#### Add a Silver or Gold Metallic Ink - R1.20 additional

### 02 PLATE MENU R12.50\*

140mm<sup>2</sup>. Print onto 300g Matt Card. Unit cost for orders of 50+ Add a Silver or Gold Metallic Ink - R4.00 additional

### 03 **DL MENU** R5.50\*

99 x 210mm. Print onto 300g Matt Card. Unit cost for orders of 50+ Add a Silver or Gold Metallic Ink - R1.35 additional

#### \*Unit Cost | Price excludes design cost

### **O3 EMBELLISHED MENU** R6.00\*

120 x 160mm. Print onto 300g Matt Card. Die-cut. Unit cost for orders of 50+ Add a Silver or Gold Metallic Ink - R2.00 additional