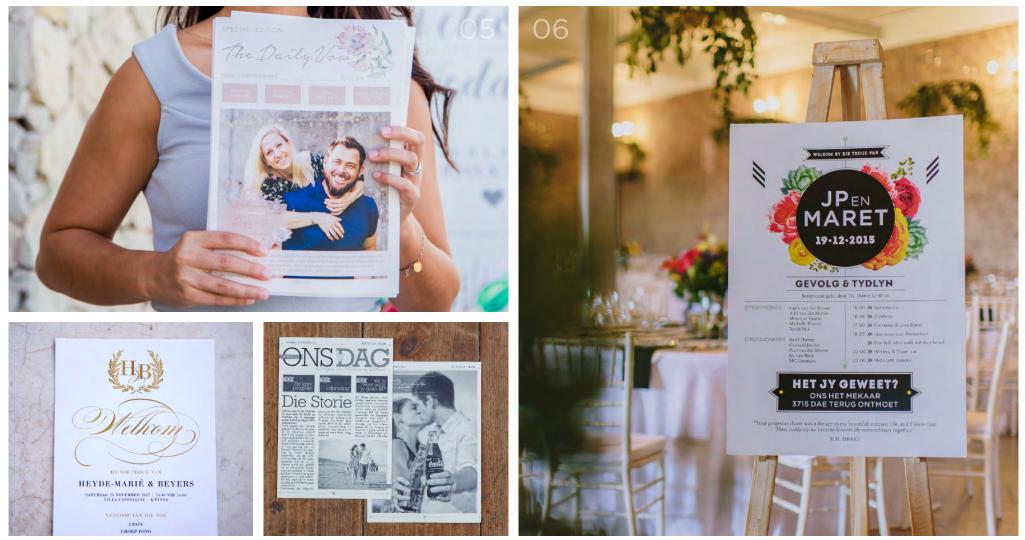

# PROGRAM

PHOTO CREDIT. CAY ROHLANDT PHOTOGRAPHY | RUAN REDELINGHUYS PHOTOGRAPHY | MICHELLE PHOTOGRAPHY

### 05 **NEWSPAPER** Colour - R36.75 | Grayscale - R25.70

Print onto 100g Off-white Recycled Paper.4 pager. Final size A4. **Price includes Design Cost.** Unit cost for orders of 50+

### 06 **BOARD**

A1 Vinyl on Chipboard A1 Paper Block Mount A1 Canvas Print & Stretch - R1200.00\*